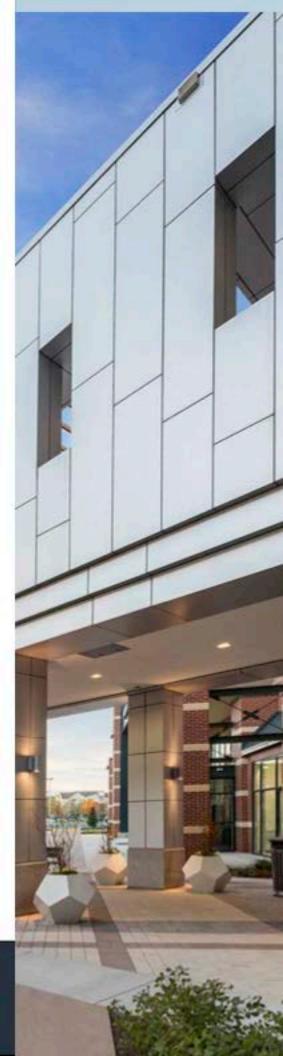

## Rainscreen

- Foam Insulated Wall and Roof Systems
- Concealed and Exposed Fastener Panels
- Integrated Louvers and Windows
- Aluminum Plate Panel Systems

- Metal Composite Material
- Exterior Cladding System
- Glazing Infill Panels
- Clean Room Panels

- Aluminum composite panels are an exceptionally flat, high-tech architectural panel with a polyethylene core
- · Crisp lines, quality finishes, and creative panel shapes
- A light weight product that will not distort or fade over time

- High-pressure laminate (HPL) panels ensure design flexibility and durability
- Come in a wide range of colors, surfaces, and materials
- Code compliant, NFPA-285 rated and easy to install panels

- Non-combustible, long-lasting, and extremely durable panels
- Highly resistant to water staining and dirt
- · Panels come in a variety of timeless colors