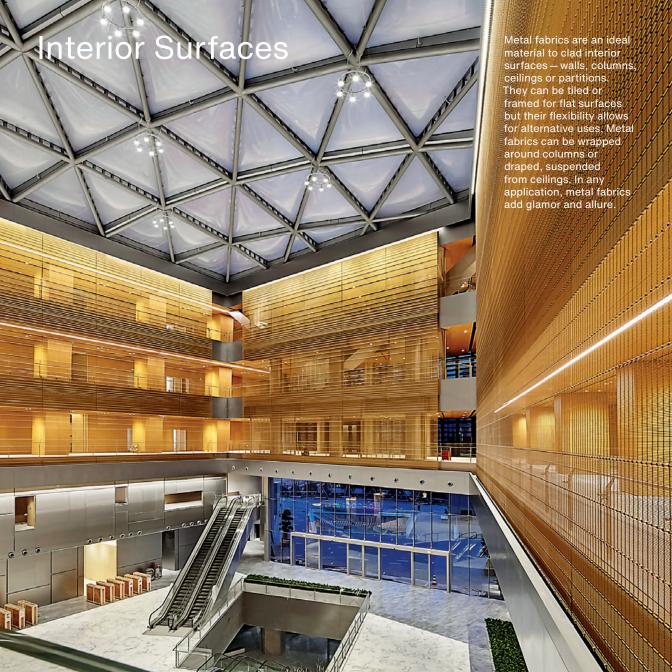

## Façades

Woven metal façades provide both utility and beauty for any structure, from a parking lot to a museum. Around the world, residences, offices, factories, hospitals, schools and sports facilities are protected and enriched

by GKD metal fabrics. The open weaves offer transparency and functionality, enticing from the outside without obscuring views from within, allowing for air circulation while also providing the necessary security.