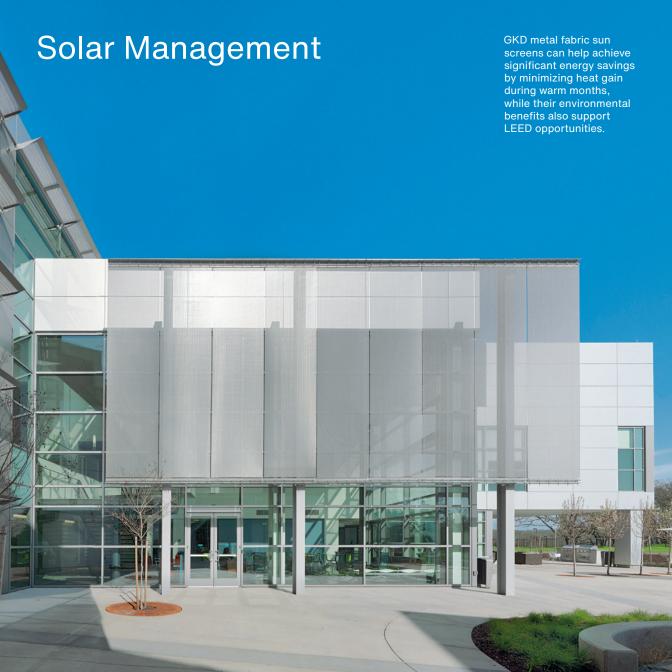

## Façades

Woven metal façades provide both utility and beauty for any structure, from a parking lot to a museum. Around the world, residences, offices, factories, hospitals, schools and sports facilities are protected and enriched

by GKD metal fabrics. The open weaves offer transparency and functionality, enticing from the outside without obscuring views from within, allowing for air circulation while also providing the necessary security.