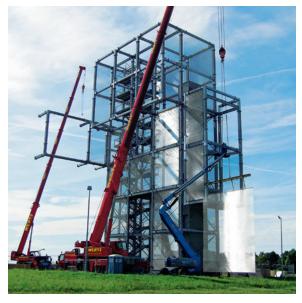

## Façades

Woven metal façades provide both utility and beauty for any structure, from a parking lot to a museum. Around the world, residences, offices, factories, hospitals, schools and sports facilities are protected and enriched

by GKD metal fabrics. The open weaves offer transparency and functionality, enticing from the outside without obscuring views from within, allowing for air circulation while also providing the necessary security.