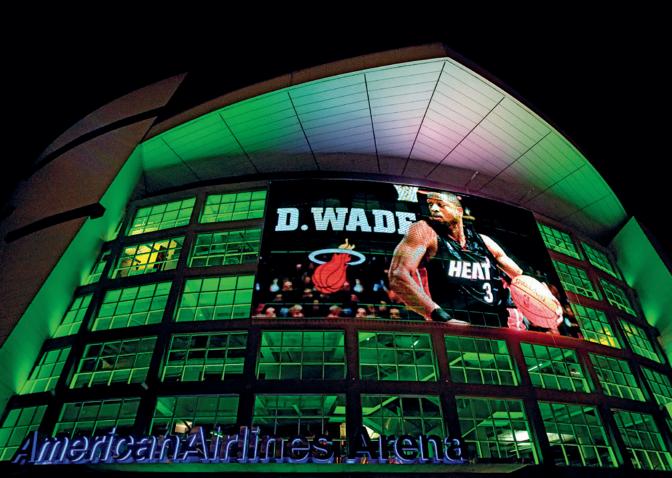

## Mediamesh

Mediamesh incorporates graphics into metal fabrics with LEDs for a controllable, illuminated solution, displaying digital imagery, logos, advertising, film and video through a web-based interface.