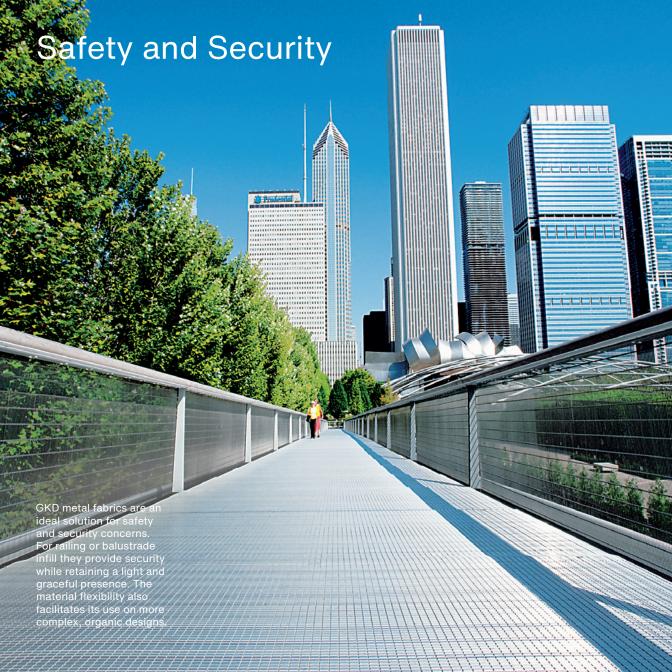

## Façades

Woven metal façades provide both utility and beauty for any structure, from a parking lot to a museum. Around the world, residences, offices, factories, hospitals, schools and sports facilities are protected and enriched

by GKD metal fabrics. The open weaves offer transparency and functionality, enticing from the outside without obscuring views from within, allowing for air circulation while also providing the necessary security.