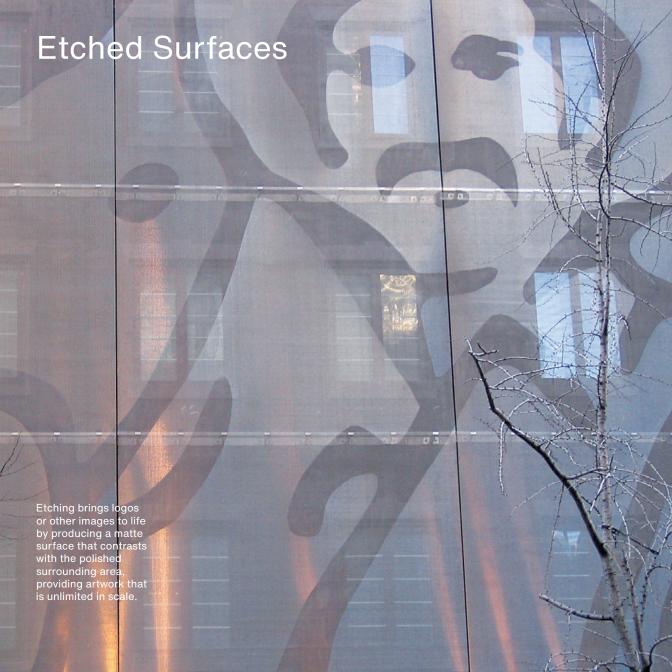

## Façades

Woven metal façades provide both utility and beauty for any structure, from a parking lot to a museum. Around the world, residences, offices, factories, hospitals, schools and sports facilities are protected and enriched

by GKD metal fabrics. The open weaves offer transparency and functionality, enticing from the outside without obscuring views from within, allowing for air circulation while also providing the necessary security.